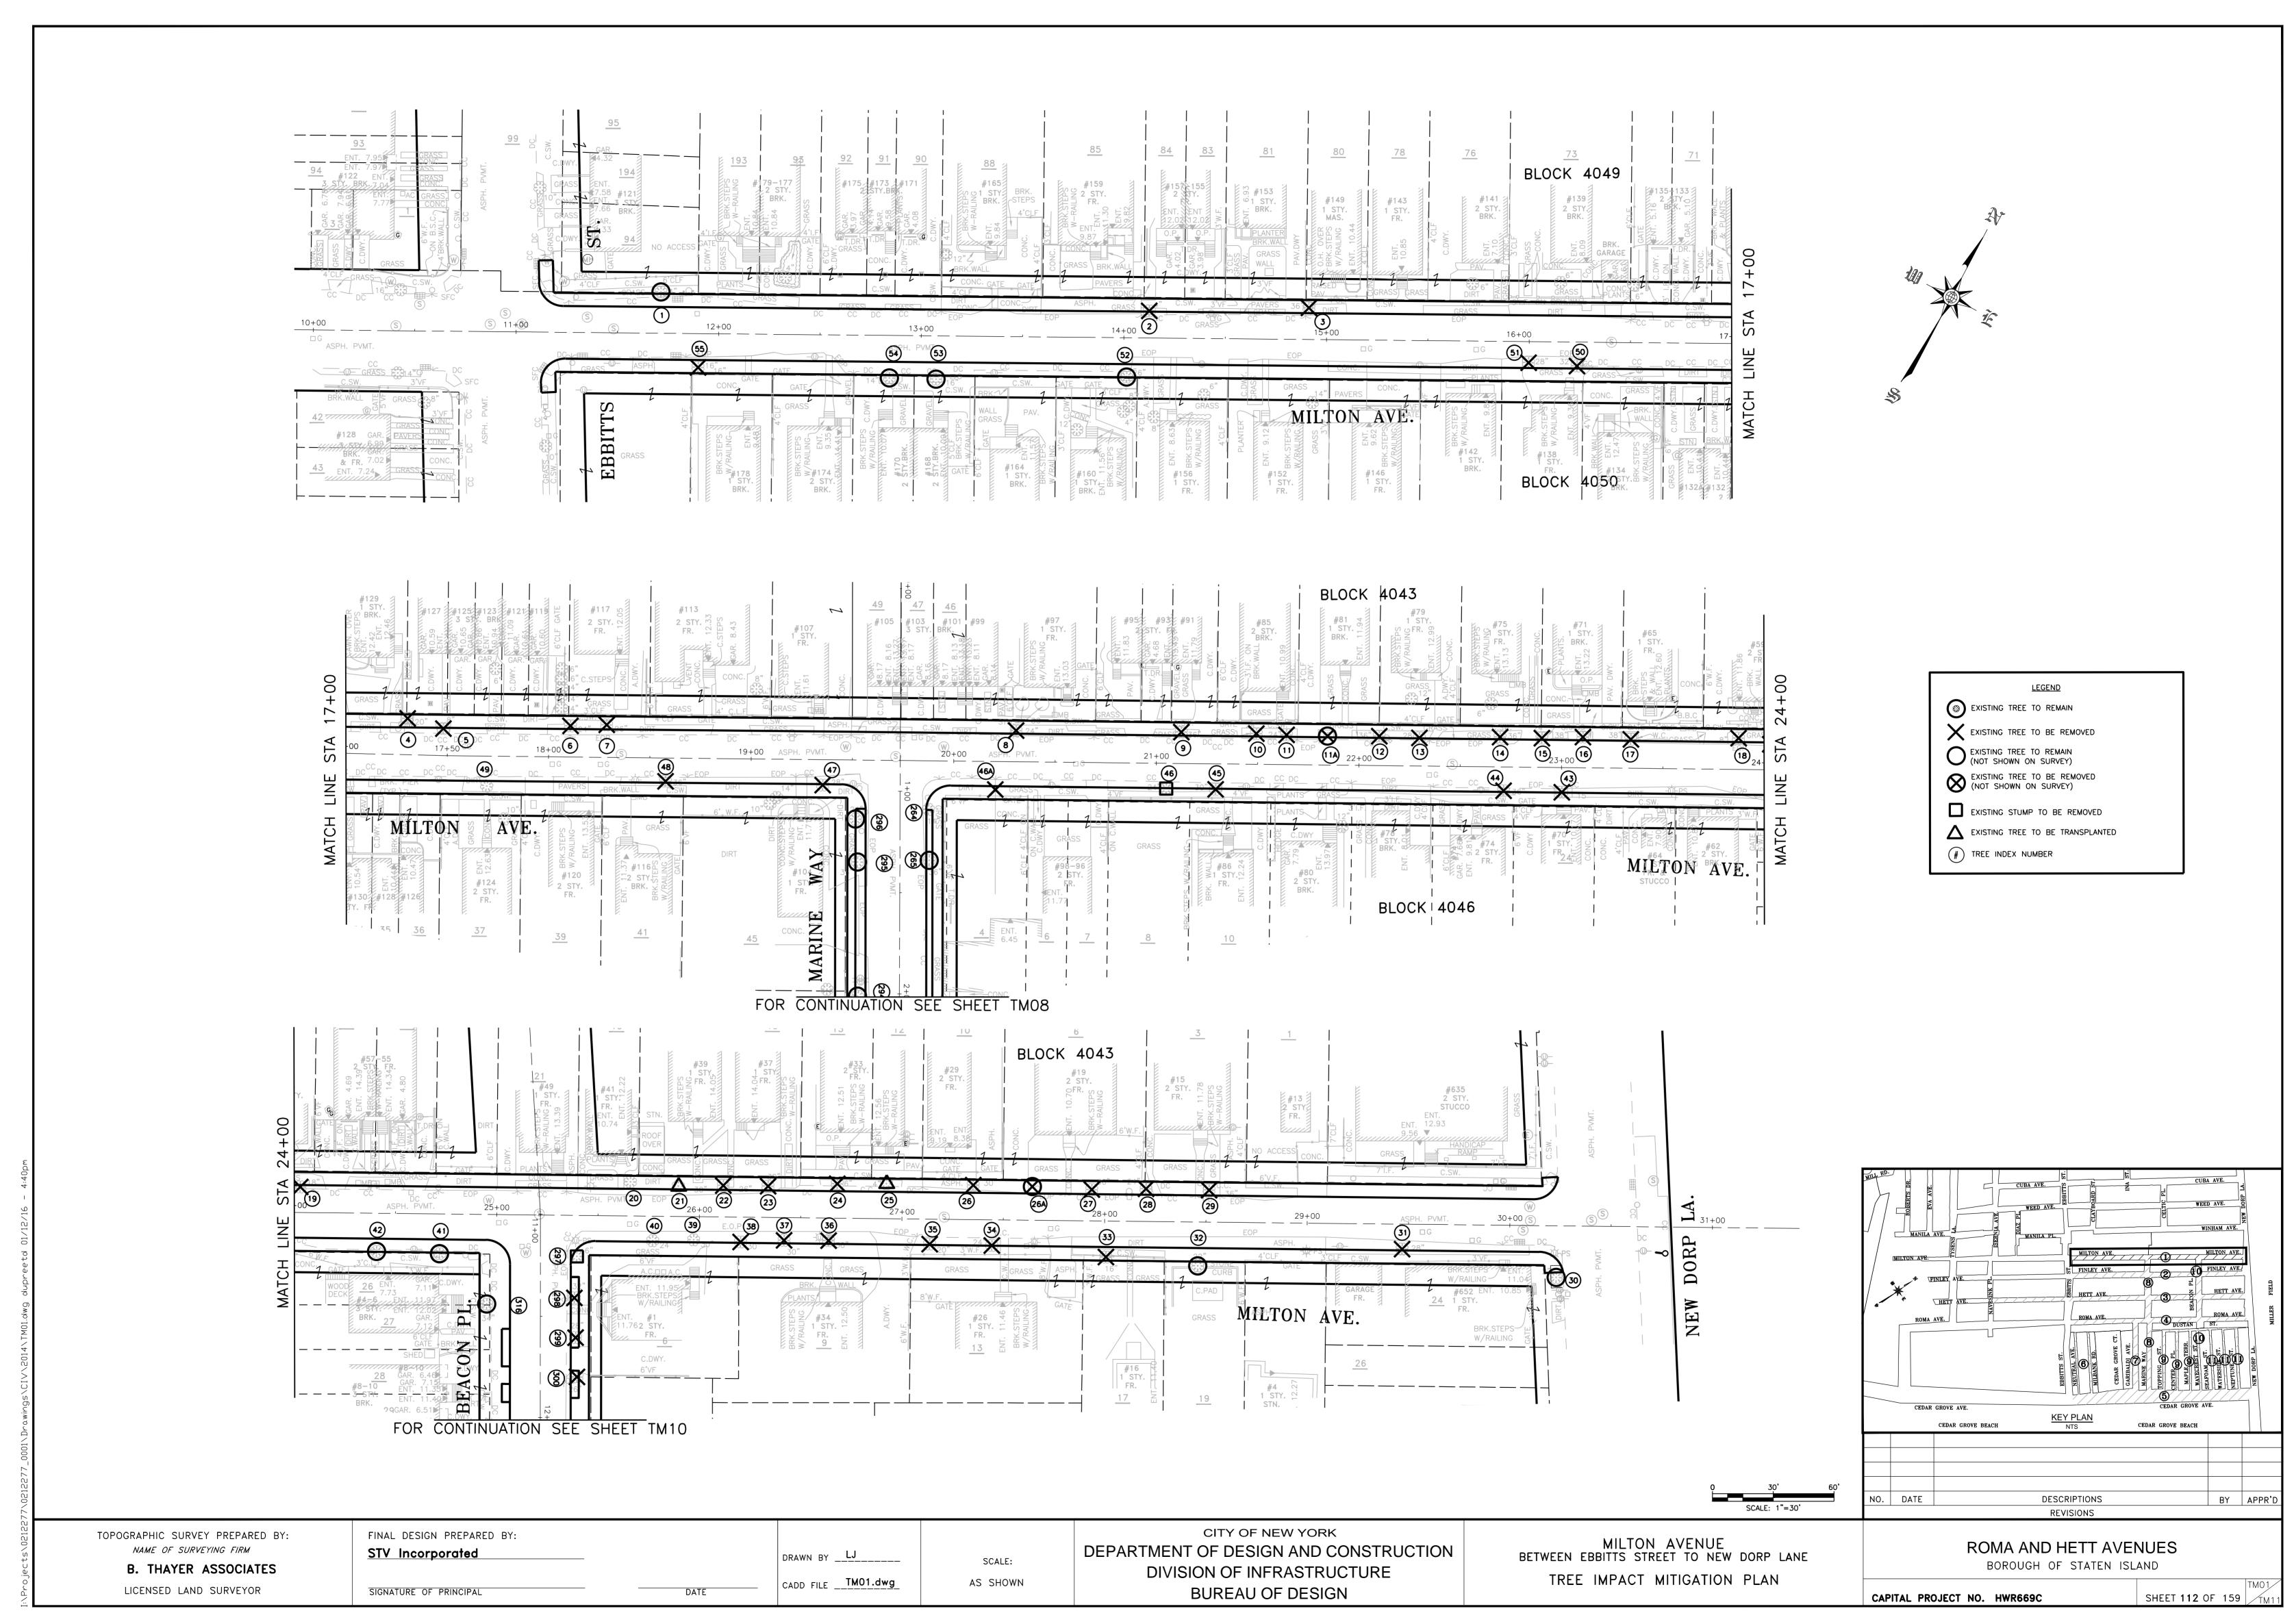

| TREE # | STATION<br>POINT | CHANGE IN<br>GRADE | STREET                             | SIDE  | COMMON                             | DIAMETER<br>BREAST<br>HEIGHT | CONDITION          | HARDSCAPE<br>DAMAGE | DAMAGE<br>EXTENT<br>(INCHES) | NOTES                                                                                                                                                                                                                                                                                                                                                                                                                                                                                                                                                                                                                                                                                                                                                                                                                                                                                                                                                                                                                                                                                                                                                                                                                                                                                                                                                                                                                                                                                                                                                                                                                                                                                                                                                                                                                                                                                                                                                                                                                                                                                                                          | MITIGATION #             |
|--------|------------------|--------------------|------------------------------------|-------|------------------------------------|------------------------------|--------------------|---------------------|------------------------------|--------------------------------------------------------------------------------------------------------------------------------------------------------------------------------------------------------------------------------------------------------------------------------------------------------------------------------------------------------------------------------------------------------------------------------------------------------------------------------------------------------------------------------------------------------------------------------------------------------------------------------------------------------------------------------------------------------------------------------------------------------------------------------------------------------------------------------------------------------------------------------------------------------------------------------------------------------------------------------------------------------------------------------------------------------------------------------------------------------------------------------------------------------------------------------------------------------------------------------------------------------------------------------------------------------------------------------------------------------------------------------------------------------------------------------------------------------------------------------------------------------------------------------------------------------------------------------------------------------------------------------------------------------------------------------------------------------------------------------------------------------------------------------------------------------------------------------------------------------------------------------------------------------------------------------------------------------------------------------------------------------------------------------------------------------------------------------------------------------------------------------|--------------------------|
| 1      | 11+72            | 0.49               | Ebbitts St (On Milton Ave)         | North | Zelkova                            | 6                            | Good               | No                  | 0                            |                                                                                                                                                                                                                                                                                                                                                                                                                                                                                                                                                                                                                                                                                                                                                                                                                                                                                                                                                                                                                                                                                                                                                                                                                                                                                                                                                                                                                                                                                                                                                                                                                                                                                                                                                                                                                                                                                                                                                                                                                                                                                                                                | STP                      |
| 2      | 14+12            | DEAD               | Milton Ave                         | North | Zelkova                            | 4                            | Dead               | No                  | 0                            |                                                                                                                                                                                                                                                                                                                                                                                                                                                                                                                                                                                                                                                                                                                                                                                                                                                                                                                                                                                                                                                                                                                                                                                                                                                                                                                                                                                                                                                                                                                                                                                                                                                                                                                                                                                                                                                                                                                                                                                                                                                                                                                                | REMOVAL                  |
| 3      | 14+91            | 1.55               | Milton Ave                         | North | London Planetree                   | 36                           | Good               | No                  | 0                            |                                                                                                                                                                                                                                                                                                                                                                                                                                                                                                                                                                                                                                                                                                                                                                                                                                                                                                                                                                                                                                                                                                                                                                                                                                                                                                                                                                                                                                                                                                                                                                                                                                                                                                                                                                                                                                                                                                                                                                                                                                                                                                                                | REMOVAL                  |
| 4      | 17+30            | -0.01              | Milton Ave                         | North | Sycamore Maple                     | 20                           | Poor               | No                  | 0                            |                                                                                                                                                                                                                                                                                                                                                                                                                                                                                                                                                                                                                                                                                                                                                                                                                                                                                                                                                                                                                                                                                                                                                                                                                                                                                                                                                                                                                                                                                                                                                                                                                                                                                                                                                                                                                                                                                                                                                                                                                                                                                                                                | REMOVAL                  |
| 5      | 17+48            | 0.01               | Milton Ave                         | North | Ash                                | 8                            | Good               | No                  | 0                            | Trunk wounds                                                                                                                                                                                                                                                                                                                                                                                                                                                                                                                                                                                                                                                                                                                                                                                                                                                                                                                                                                                                                                                                                                                                                                                                                                                                                                                                                                                                                                                                                                                                                                                                                                                                                                                                                                                                                                                                                                                                                                                                                                                                                                                   | REMOVAL                  |
| 6      | 18+11            | -0.23              | Milton Ave                         | North | London Planetree                   | 24                           | Good               | Yes                 | 0                            | Sidewalk heaved/cracked                                                                                                                                                                                                                                                                                                                                                                                                                                                                                                                                                                                                                                                                                                                                                                                                                                                                                                                                                                                                                                                                                                                                                                                                                                                                                                                                                                                                                                                                                                                                                                                                                                                                                                                                                                                                                                                                                                                                                                                                                                                                                                        | REMOVAL                  |
| 7      | 18+29            | -0.24              | Milton Ave                         | North | London Planetree                   | 26                           | Good               | Yes                 | 0                            | Sidewalk heaved/cracked                                                                                                                                                                                                                                                                                                                                                                                                                                                                                                                                                                                                                                                                                                                                                                                                                                                                                                                                                                                                                                                                                                                                                                                                                                                                                                                                                                                                                                                                                                                                                                                                                                                                                                                                                                                                                                                                                                                                                                                                                                                                                                        | REMOVAL                  |
| 8      | 20+31            | 0.41               | Milton Ave                         | North | London Planetree                   | 24                           | Good               | Yes                 | 0                            | Sidewalk heaved/cracked, roots girdling                                                                                                                                                                                                                                                                                                                                                                                                                                                                                                                                                                                                                                                                                                                                                                                                                                                                                                                                                                                                                                                                                                                                                                                                                                                                                                                                                                                                                                                                                                                                                                                                                                                                                                                                                                                                                                                                                                                                                                                                                                                                                        | REMOVAL                  |
| 9      | 21+12            | 0.36               | Milton Ave                         | North | London Planetree                   | 36                           | Good               | No                  | 0                            |                                                                                                                                                                                                                                                                                                                                                                                                                                                                                                                                                                                                                                                                                                                                                                                                                                                                                                                                                                                                                                                                                                                                                                                                                                                                                                                                                                                                                                                                                                                                                                                                                                                                                                                                                                                                                                                                                                                                                                                                                                                                                                                                | REMOVAL                  |
| 10     | 21+49            | 0.23               | Milton Ave                         | North | London Planetree                   | 24                           | Good               | No                  | 0                            |                                                                                                                                                                                                                                                                                                                                                                                                                                                                                                                                                                                                                                                                                                                                                                                                                                                                                                                                                                                                                                                                                                                                                                                                                                                                                                                                                                                                                                                                                                                                                                                                                                                                                                                                                                                                                                                                                                                                                                                                                                                                                                                                | REMOVAL                  |
| 11     | 21+64            | 0.26               | Milton Ave                         | North | London Planetree                   | 24                           | Good               | No                  | 0                            |                                                                                                                                                                                                                                                                                                                                                                                                                                                                                                                                                                                                                                                                                                                                                                                                                                                                                                                                                                                                                                                                                                                                                                                                                                                                                                                                                                                                                                                                                                                                                                                                                                                                                                                                                                                                                                                                                                                                                                                                                                                                                                                                | REMOVAL                  |
| 11A    | 21+85            | 0.30               | Milton Ave                         | North | London Planetree                   | 24                           | Good               | No                  | 3                            | Hangers                                                                                                                                                                                                                                                                                                                                                                                                                                                                                                                                                                                                                                                                                                                                                                                                                                                                                                                                                                                                                                                                                                                                                                                                                                                                                                                                                                                                                                                                                                                                                                                                                                                                                                                                                                                                                                                                                                                                                                                                                                                                                                                        | *REMOVAL                 |
| 12     | 22+10            | 0.52               | Milton Ave                         | North | London Planetree                   | 36                           | Good               | No                  | 3                            | Trunk decay, sidewalk heaved                                                                                                                                                                                                                                                                                                                                                                                                                                                                                                                                                                                                                                                                                                                                                                                                                                                                                                                                                                                                                                                                                                                                                                                                                                                                                                                                                                                                                                                                                                                                                                                                                                                                                                                                                                                                                                                                                                                                                                                                                                                                                                   | REMOVAL                  |
| 13     | 22+30            | 0.46               | Milton Ave                         | North | London Planetree                   | 28                           | Good               | Yes                 | 0                            | Sidewalk heaved                                                                                                                                                                                                                                                                                                                                                                                                                                                                                                                                                                                                                                                                                                                                                                                                                                                                                                                                                                                                                                                                                                                                                                                                                                                                                                                                                                                                                                                                                                                                                                                                                                                                                                                                                                                                                                                                                                                                                                                                                                                                                                                | REMOVAL                  |
|        | 22+70            | 0.35               |                                    |       | London Planetree                   | 36                           | Good               | No                  | 0                            | Sidewaik fleaved                                                                                                                                                                                                                                                                                                                                                                                                                                                                                                                                                                                                                                                                                                                                                                                                                                                                                                                                                                                                                                                                                                                                                                                                                                                                                                                                                                                                                                                                                                                                                                                                                                                                                                                                                                                                                                                                                                                                                                                                                                                                                                               | REMOVAL                  |
| 14     |                  | 0.30               | Milton Ave                         | North |                                    |                              |                    | No                  |                              |                                                                                                                                                                                                                                                                                                                                                                                                                                                                                                                                                                                                                                                                                                                                                                                                                                                                                                                                                                                                                                                                                                                                                                                                                                                                                                                                                                                                                                                                                                                                                                                                                                                                                                                                                                                                                                                                                                                                                                                                                                                                                                                                |                          |
| 15     | 22+90            |                    | Milton Ave                         | North | London Planetree                   | 24                           | Good               |                     | 0                            | Trunk would                                                                                                                                                                                                                                                                                                                                                                                                                                                                                                                                                                                                                                                                                                                                                                                                                                                                                                                                                                                                                                                                                                                                                                                                                                                                                                                                                                                                                                                                                                                                                                                                                                                                                                                                                                                                                                                                                                                                                                                                                                                                                                                    | REMOVAL                  |
| 16     | 23+10            | 0.23               | Milton Ave                         | North | London Planetree                   | 38                           | Good               | No                  | 3                            | Trunk wounds                                                                                                                                                                                                                                                                                                                                                                                                                                                                                                                                                                                                                                                                                                                                                                                                                                                                                                                                                                                                                                                                                                                                                                                                                                                                                                                                                                                                                                                                                                                                                                                                                                                                                                                                                                                                                                                                                                                                                                                                                                                                                                                   | REMOVAL                  |
| 17     | 23+34            | 0.13               | Milton Ave                         | North | London Planetree                   | 38                           | Good               | No                  | 0                            | Wood planter  True at a real science like to a real science in the | REMOVAL                  |
| 18     | 23+87            | -0.12              | Milton Ave                         | North | Silver Maple                       | 8/8                          | Good               | Yes                 | 1                            | Two stems, sidewalk heaved/cracked, roots girdling                                                                                                                                                                                                                                                                                                                                                                                                                                                                                                                                                                                                                                                                                                                                                                                                                                                                                                                                                                                                                                                                                                                                                                                                                                                                                                                                                                                                                                                                                                                                                                                                                                                                                                                                                                                                                                                                                                                                                                                                                                                                             | REMOVAL                  |
| 19     | 24+03            | -0.19              | Milton Ave                         | North | Silver Maple                       | 17/23/11                     | Fair               | Yes                 | 0                            | Four stems, sidewalk heaved, roots girdling                                                                                                                                                                                                                                                                                                                                                                                                                                                                                                                                                                                                                                                                                                                                                                                                                                                                                                                                                                                                                                                                                                                                                                                                                                                                                                                                                                                                                                                                                                                                                                                                                                                                                                                                                                                                                                                                                                                                                                                                                                                                                    | REMOVAL                  |
| 20     | 25+66            | NF                 | Milton Ave                         | North |                                    |                              | Not Found          | No                  | 0                            |                                                                                                                                                                                                                                                                                                                                                                                                                                                                                                                                                                                                                                                                                                                                                                                                                                                                                                                                                                                                                                                                                                                                                                                                                                                                                                                                                                                                                                                                                                                                                                                                                                                                                                                                                                                                                                                                                                                                                                                                                                                                                                                                |                          |
| 21     | 25+90            | -0.66              | Milton Ave                         | North | Oak                                | 2                            | Fair               | No                  | 0                            | Newly planted                                                                                                                                                                                                                                                                                                                                                                                                                                                                                                                                                                                                                                                                                                                                                                                                                                                                                                                                                                                                                                                                                                                                                                                                                                                                                                                                                                                                                                                                                                                                                                                                                                                                                                                                                                                                                                                                                                                                                                                                                                                                                                                  | TRANSPLANT               |
| 22     | 26+12            | DEAD               | Milton Ave                         | North | DEAD                               | 2                            | Dead               | No                  | 0                            | Newly planted                                                                                                                                                                                                                                                                                                                                                                                                                                                                                                                                                                                                                                                                                                                                                                                                                                                                                                                                                                                                                                                                                                                                                                                                                                                                                                                                                                                                                                                                                                                                                                                                                                                                                                                                                                                                                                                                                                                                                                                                                                                                                                                  | REMOVAL                  |
| 23     | 26+34            | -0.13              | Milton Ave                         | North | London Planetree                   | 23                           | Fair               | No                  | 0                            |                                                                                                                                                                                                                                                                                                                                                                                                                                                                                                                                                                                                                                                                                                                                                                                                                                                                                                                                                                                                                                                                                                                                                                                                                                                                                                                                                                                                                                                                                                                                                                                                                                                                                                                                                                                                                                                                                                                                                                                                                                                                                                                                | REMOVAL                  |
| 24     | 26+68            | 0.39               | Milton Ave                         | North | Callery Pear                       | 6                            | Good               | No                  | 3                            | Brick planter                                                                                                                                                                                                                                                                                                                                                                                                                                                                                                                                                                                                                                                                                                                                                                                                                                                                                                                                                                                                                                                                                                                                                                                                                                                                                                                                                                                                                                                                                                                                                                                                                                                                                                                                                                                                                                                                                                                                                                                                                                                                                                                  | REMOVAL                  |
| 25     | 26+92            | 0.58               | Milton Ave                         | North | Callery Pear                       | 4                            | Good               | No                  | 3                            | Brick planter                                                                                                                                                                                                                                                                                                                                                                                                                                                                                                                                                                                                                                                                                                                                                                                                                                                                                                                                                                                                                                                                                                                                                                                                                                                                                                                                                                                                                                                                                                                                                                                                                                                                                                                                                                                                                                                                                                                                                                                                                                                                                                                  | TRANSPLANT               |
| 26     | 27+35            | 1.34               | Milton Ave                         | North | London Planetree                   | 30                           | Poor               | Yes                 | 0                            | Asphalt cracked                                                                                                                                                                                                                                                                                                                                                                                                                                                                                                                                                                                                                                                                                                                                                                                                                                                                                                                                                                                                                                                                                                                                                                                                                                                                                                                                                                                                                                                                                                                                                                                                                                                                                                                                                                                                                                                                                                                                                                                                                                                                                                                | *REMOVAL                 |
| 26A    | 27+64±           | 1.64               | Milton Ave                         | North | London Planetree                   | 26                           | Fair               | Yes                 | 1                            | Growing into sidewalk                                                                                                                                                                                                                                                                                                                                                                                                                                                                                                                                                                                                                                                                                                                                                                                                                                                                                                                                                                                                                                                                                                                                                                                                                                                                                                                                                                                                                                                                                                                                                                                                                                                                                                                                                                                                                                                                                                                                                                                                                                                                                                          | REMOVAL                  |
| 27     | 27+94            | 1.92               | Milton Ave                         | North | London Planetree                   | 25                           | Fair               | No                  | 0                            | Hangers, slime flux                                                                                                                                                                                                                                                                                                                                                                                                                                                                                                                                                                                                                                                                                                                                                                                                                                                                                                                                                                                                                                                                                                                                                                                                                                                                                                                                                                                                                                                                                                                                                                                                                                                                                                                                                                                                                                                                                                                                                                                                                                                                                                            | REMOVAL                  |
| 28     | 28+20            | 1.92               | Milton Ave                         | North | London Planetree                   | 24                           | Good               | No                  | 0                            |                                                                                                                                                                                                                                                                                                                                                                                                                                                                                                                                                                                                                                                                                                                                                                                                                                                                                                                                                                                                                                                                                                                                                                                                                                                                                                                                                                                                                                                                                                                                                                                                                                                                                                                                                                                                                                                                                                                                                                                                                                                                                                                                | REMOVAL                  |
| 29     | 28+51            | 2.30               | Milton Ave                         | North | London Planetree                   | 36                           | Fair               | No                  | 0                            |                                                                                                                                                                                                                                                                                                                                                                                                                                                                                                                                                                                                                                                                                                                                                                                                                                                                                                                                                                                                                                                                                                                                                                                                                                                                                                                                                                                                                                                                                                                                                                                                                                                                                                                                                                                                                                                                                                                                                                                                                                                                                                                                | REMOVAL                  |
| 30     | 30+23            | 0.00               | New Dorp Ln                        | South | Cherry                             | 3                            | Good               | No                  | 0                            |                                                                                                                                                                                                                                                                                                                                                                                                                                                                                                                                                                                                                                                                                                                                                                                                                                                                                                                                                                                                                                                                                                                                                                                                                                                                                                                                                                                                                                                                                                                                                                                                                                                                                                                                                                                                                                                                                                                                                                                                                                                                                                                                | STP                      |
| 31     | 29+37            |                    | New Dorp Ln (On Milton Ave)        | South | London Planetree                   | 28                           | Poor               | Yes                 | 0                            | Roots girdling, slim flux                                                                                                                                                                                                                                                                                                                                                                                                                                                                                                                                                                                                                                                                                                                                                                                                                                                                                                                                                                                                                                                                                                                                                                                                                                                                                                                                                                                                                                                                                                                                                                                                                                                                                                                                                                                                                                                                                                                                                                                                                                                                                                      | *REMOVAL                 |
| 32     | 28+46            | 2.19               | Finley Ave (On Milton Ave)         | South | Oak                                | 22                           | Excellent          | No                  | 0                            | Behind fence - beyond property line                                                                                                                                                                                                                                                                                                                                                                                                                                                                                                                                                                                                                                                                                                                                                                                                                                                                                                                                                                                                                                                                                                                                                                                                                                                                                                                                                                                                                                                                                                                                                                                                                                                                                                                                                                                                                                                                                                                                                                                                                                                                                            | STP                      |
| 33     | 28+01            | DEAD               | Milton Ave                         | South | DEAD                               | 16                           | Dead               | Yes                 | 1                            | Sidewalk heaved/cracked, root damage, behind fence                                                                                                                                                                                                                                                                                                                                                                                                                                                                                                                                                                                                                                                                                                                                                                                                                                                                                                                                                                                                                                                                                                                                                                                                                                                                                                                                                                                                                                                                                                                                                                                                                                                                                                                                                                                                                                                                                                                                                                                                                                                                             | REMOVAL                  |
| 34     | 27+45            | 1.45               | Milton Ave                         | South | London Planetree                   | 24                           | Fair               | No                  | 0                            |                                                                                                                                                                                                                                                                                                                                                                                                                                                                                                                                                                                                                                                                                                                                                                                                                                                                                                                                                                                                                                                                                                                                                                                                                                                                                                                                                                                                                                                                                                                                                                                                                                                                                                                                                                                                                                                                                                                                                                                                                                                                                                                                | *REMOVAL                 |
| 35     | 27+14            | 1.17               | Milton Ave                         | South | London Planetree                   | 20                           | Good               | No                  | 0                            |                                                                                                                                                                                                                                                                                                                                                                                                                                                                                                                                                                                                                                                                                                                                                                                                                                                                                                                                                                                                                                                                                                                                                                                                                                                                                                                                                                                                                                                                                                                                                                                                                                                                                                                                                                                                                                                                                                                                                                                                                                                                                                                                | REMOVAL                  |
| 36     | 26+64            | 0.77               | Milton Ave                         | South | London Planetree                   | 30                           | Good               | No                  | 0                            |                                                                                                                                                                                                                                                                                                                                                                                                                                                                                                                                                                                                                                                                                                                                                                                                                                                                                                                                                                                                                                                                                                                                                                                                                                                                                                                                                                                                                                                                                                                                                                                                                                                                                                                                                                                                                                                                                                                                                                                                                                                                                                                                | REMOVAL                  |
| 37     | 26+42            | 0.77               | Milton Ave                         | South | London Planetree                   | 30                           | Fair               | No                  | 0                            | Growing into sidewalk                                                                                                                                                                                                                                                                                                                                                                                                                                                                                                                                                                                                                                                                                                                                                                                                                                                                                                                                                                                                                                                                                                                                                                                                                                                                                                                                                                                                                                                                                                                                                                                                                                                                                                                                                                                                                                                                                                                                                                                                                                                                                                          | REMOVAL                  |
| 38     | 26+21            | 0.61               | Milton Ave                         | South | London Planetree  London Planetree | 30                           | Poor               | No                  | 0                            | Trunk damage                                                                                                                                                                                                                                                                                                                                                                                                                                                                                                                                                                                                                                                                                                                                                                                                                                                                                                                                                                                                                                                                                                                                                                                                                                                                                                                                                                                                                                                                                                                                                                                                                                                                                                                                                                                                                                                                                                                                                                                                                                                                                                                   | REMOVAL                  |
|        |                  |                    | Beacon PI (On Milton Ave)          |       | London Flametree                   |                              |                    |                     |                              | . ram aamago                                                                                                                                                                                                                                                                                                                                                                                                                                                                                                                                                                                                                                                                                                                                                                                                                                                                                                                                                                                                                                                                                                                                                                                                                                                                                                                                                                                                                                                                                                                                                                                                                                                                                                                                                                                                                                                                                                                                                                                                                                                                                                                   | NEIVIOVAL                |
| 39     | 25+98            | NF NE              | ·                                  | South |                                    | 30                           | Not Found          | No                  | 0                            |                                                                                                                                                                                                                                                                                                                                                                                                                                                                                                                                                                                                                                                                                                                                                                                                                                                                                                                                                                                                                                                                                                                                                                                                                                                                                                                                                                                                                                                                                                                                                                                                                                                                                                                                                                                                                                                                                                                                                                                                                                                                                                                                |                          |
| 40     | 25+77            | NF                 | Beacon PI (On Milton Ave)          | South | Collon, Door                       | 47                           | Not Found          | No                  | 0                            | Prick planter                                                                                                                                                                                                                                                                                                                                                                                                                                                                                                                                                                                                                                                                                                                                                                                                                                                                                                                                                                                                                                                                                                                                                                                                                                                                                                                                                                                                                                                                                                                                                                                                                                                                                                                                                                                                                                                                                                                                                                                                                                                                                                                  | OTD                      |
| 41     | 24+72            |                    | Beacon PI (On Milton Ave)          | South | Callery Pear                       | 9                            | Good               | No                  | 0                            | Brick planter                                                                                                                                                                                                                                                                                                                                                                                                                                                                                                                                                                                                                                                                                                                                                                                                                                                                                                                                                                                                                                                                                                                                                                                                                                                                                                                                                                                                                                                                                                                                                                                                                                                                                                                                                                                                                                                                                                                                                                                                                                                                                                                  | STP                      |
| 42     | 24+41            | -0.24              | Beacon PI (On Milton Ave)          | South | Callery Pear                       | 9                            | Good               | No                  | 0                            | Brick planter                                                                                                                                                                                                                                                                                                                                                                                                                                                                                                                                                                                                                                                                                                                                                                                                                                                                                                                                                                                                                                                                                                                                                                                                                                                                                                                                                                                                                                                                                                                                                                                                                                                                                                                                                                                                                                                                                                                                                                                                                                                                                                                  | STP                      |
| 43     | 23+00            | 0.46               | Milton Ave                         | South | London Planetree                   | 18                           | Fair               | No                  | 0                            | Girdling roots; root damage, leaning trunk                                                                                                                                                                                                                                                                                                                                                                                                                                                                                                                                                                                                                                                                                                                                                                                                                                                                                                                                                                                                                                                                                                                                                                                                                                                                                                                                                                                                                                                                                                                                                                                                                                                                                                                                                                                                                                                                                                                                                                                                                                                                                     | REMOVAL                  |
| 44     | 22+72            | 0.73               | Milton Ave                         | South | London Planetree                   | 36                           | Poor               | Yes                 | 0                            | Growing into road, curb damage, leaning trunk                                                                                                                                                                                                                                                                                                                                                                                                                                                                                                                                                                                                                                                                                                                                                                                                                                                                                                                                                                                                                                                                                                                                                                                                                                                                                                                                                                                                                                                                                                                                                                                                                                                                                                                                                                                                                                                                                                                                                                                                                                                                                  | *REMOVAL                 |
| 45     | 21+29            | 0.54               | Milton Ave                         | South | London Planetree                   | 30                           | Good               | Yes                 | 0                            | Growing into road, curb damage, unbalance crown                                                                                                                                                                                                                                                                                                                                                                                                                                                                                                                                                                                                                                                                                                                                                                                                                                                                                                                                                                                                                                                                                                                                                                                                                                                                                                                                                                                                                                                                                                                                                                                                                                                                                                                                                                                                                                                                                                                                                                                                                                                                                | REMOVAL                  |
| 46     | 21+05            |                    | Milton Ave                         | South | STUMP                              | 24                           | Poor               | No                  | 0                            | Growing into road, unbalance crown                                                                                                                                                                                                                                                                                                                                                                                                                                                                                                                                                                                                                                                                                                                                                                                                                                                                                                                                                                                                                                                                                                                                                                                                                                                                                                                                                                                                                                                                                                                                                                                                                                                                                                                                                                                                                                                                                                                                                                                                                                                                                             | REMOVAL                  |
| 46A    | 20+20            |                    | Milton Ave                         | South | Cherry                             | 2                            | Excellent          | No                  | 0                            | Newly planted                                                                                                                                                                                                                                                                                                                                                                                                                                                                                                                                                                                                                                                                                                                                                                                                                                                                                                                                                                                                                                                                                                                                                                                                                                                                                                                                                                                                                                                                                                                                                                                                                                                                                                                                                                                                                                                                                                                                                                                                                                                                                                                  | REMOVAL                  |
| 47     | 19+35            | 0.47               | Milton Ave                         | South | London Planetree                   | 28                           | Poor               | No                  | 0                            |                                                                                                                                                                                                                                                                                                                                                                                                                                                                                                                                                                                                                                                                                                                                                                                                                                                                                                                                                                                                                                                                                                                                                                                                                                                                                                                                                                                                                                                                                                                                                                                                                                                                                                                                                                                                                                                                                                                                                                                                                                                                                                                                | REMOVAL                  |
| GEND:  |                  | Tree marked by N   | YCDPR for removal - no restitution | 1     |                                    | **REMOVAL = R                | emoval without res | <u> </u>            | 1                            | STP = Standard Tree Protection                                                                                                                                                                                                                                                                                                                                                                                                                                                                                                                                                                                                                                                                                                                                                                                                                                                                                                                                                                                                                                                                                                                                                                                                                                                                                                                                                                                                                                                                                                                                                                                                                                                                                                                                                                                                                                                                                                                                                                                                                                                                                                 | MTP = MultiTree Protecti |