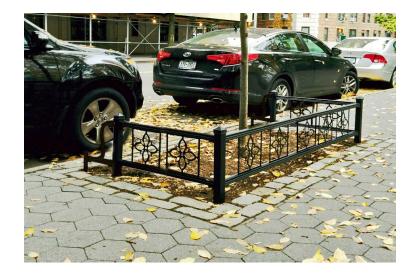

#### New York Tree Trust Tree Guard Program

Donations and Styles: All guards are 3 sided

Prices listed below include installation, they do not include tree bed expansion or block removal. Please consult Tree Trust for additional site work estimates.

| Styles                                              |                | for up to a<br>5'x5' tree pit | for up to a<br>5'x8' tree pit | for up to a<br>5'x10' tree pit |
|-----------------------------------------------------|----------------|-------------------------------|-------------------------------|--------------------------------|
| E - Modular Standard<br>Powder Coating Finish       |                | \$749                         | \$869*                        | \$919*                         |
| F - Modular Squares Spaced<br>Powder Coating Finish |                | \$889                         | \$989                         | \$1039                         |
| G - Modular Flowers Spaced<br>Powder Coating Finish | <u>I ⊛ ⊛ I</u> | \$919                         | \$1039                        | \$1079                         |
| H - Modular Squares Full<br>Powder Coating Finish   |                | \$949                         | \$1059                        | \$1159                         |
| I - Modular Picket Full/<br>Powder Coating Finish   | ţţ.            | \$969                         | \$1089                        | \$1179                         |
| J -Modular Flowers Full<br>Powder Coating Finish    |                | \$999                         | \$1149                        | \$1259                         |