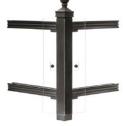

ily replaceable parts if damage occurs.

#### If the guard does get damaged, customers can:

- Replace the brackets with ones provided.
- Order replacement parts.
- ✓ Just fix it yourself no contractors necessary.
- Use our touch up pens to repair powder coating.





### Frame





#### **Insert Panels**

Available Through The Tree Trust







**Available Through Curb Allure** 

If you would like any of these panels, install your tree guard without panels through the Tree Trust, then purchase and insert these panels yourself.







**Custom Panels Available** 





The New York City Tree Trust





### Accessories

Available Through The Tree Trust



Adjustable Feet



Touch-up Pens

**Available Through Curb Allure** 



Ball Caps



Planters



**Groove Covers** 

lease curb your dos



Pup-Pee Protector™

g waste is not fertilize





Pet Signs





#### New York Tree Trust Tree Guard Program

Donations and Styles: All guards are 3 sided

Prices listed below include installation, they do not include tree bed expansion or block removal. Please consult Tree Trust for additional site work estimates.

| Styles                                              |                | for up to a<br>5'x5' tree pit | for up to a<br>5'x8' tree pit | for up to a<br>5'x10' tree pit |
|-----------------------------------------------------|----------------|-------------------------------|-------------------------------|--------------------------------|
| E - Modular Standard<br>Powder Coating Finish       |                | \$749                         | \$869*                        | \$9