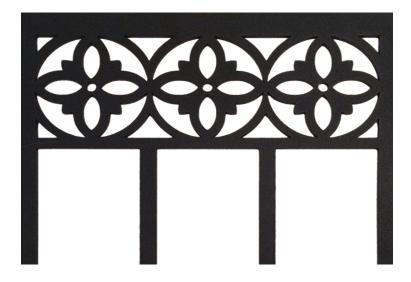

#### **Insert Panels**

Available Through The Tree Trust

**Available Through Curb Allure** 

If you would like any of these panels, install your tree guard without panels through the Tree Trust, then purchase and insert these panels yourself.

| Styles                                              |                | for up to a<br>5'x5' tree pit | for up to a<br>5'x8' tree pit | for up to a<br>5'x10' tree pit |
|-----------------------------------------------------|----------------|-------------------------------|-------------------------------|--------------------------------|
| E - Modular Standard<br>Powder Coating Finish       |                | \$749                         | \$869*                        | \$919*                         |
| F - Modular Squares Spaced<br>Powder Coating Finish |                | \$889                         | \$989                         | \$1039                         |
| G - Modular Flowers Spaced<br>Powder Coating Finish | <u>I ⊛ ⊛ I</u> | \$919                         | \$1039                        | \$1079                         |
| H - Modular Squares Full<br>Powder Coating Finish   |                | \$949                         | \$1059                        | \$1159                         |
| I - Modular Picket Full/<br>Powder Coating Finish   | ţţ.            | \$969                         | \$1089                        | \$1179                         |
| J -Modular Flowers Full<br>Powder Coating Finish    |                | \$999                         | \$1149                        | \$1259                         |