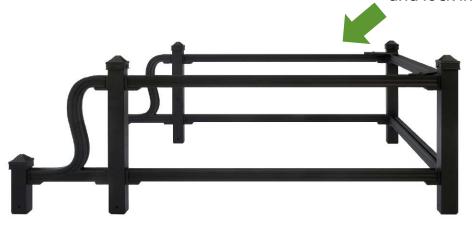

tment of Parks & Recreation and the City Parks Foundation.
- Approved by Trees NY and meet all NYC Parks specifications.
- Modular, durable and constructed to last.
- Available in a wide range of prices and styles.

#### Our products feature:

- "Break away" brackets that minimize damage.
- Aluminum rust-resistant frames.
- Powder coated versus painted finish.
- Connections that are fastened versus welded.
- Many patented products that are unique to Curb Allure.
- Theft resistant proprietary locking screws.
- Easily replaceable parts if damage occurs.

#### If the guard does get damaged, customers can:

- Replace the brackets with ones provided.
- Order replacement parts.
- ✓ Just fix it yourself no contractors necessary.
- Use our touch up pens to repair powder coating.





### Frame





#### **Insert Panels**

Available Through The Tree Trust







**Available Through Curb Allure** 

If you would like any of these panels, install your tree guard without panels through the Tree Trust, then purchase and insert these panels yourself.







**Custom Panels Available** 





The New York City Tree Trust





### Accessories

Available Through The Tree Trust



Adjustable Feet



Touch-up Pens

**Available Through Curb Allure** 



Ball Caps



Planters



**Groove Covers** 

lease curb your dos



Pup-Pee Protector™

g waste is not fertilize





Pet Signs





#### New York Tree Trust Tree Guard Program

Donations and Styles: All guards are 3 sided

Prices listed below include installation, they do not include tree bed expansion or block removal. Please consult Tree Trust