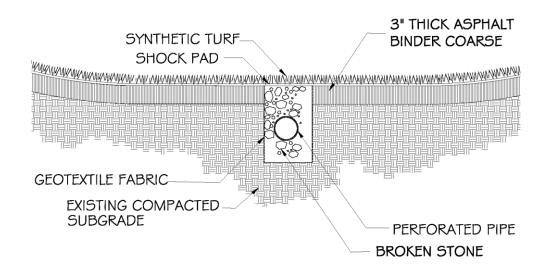

#### **Play Mounds – Construction – Subgrade**

- Storm Water Capture
  - Perforated Pipe
  - Broken Stone
  - Permeable Geotextile Fabric

#### **Play Mounds – Construction**

- 3" Thick Asphalt Binder Course
- Concrete Footings
- Post and Cables

#### **Play Mounds – Construction**

- Poured-in-Place 2" Thick E-Layer
- 10 MM Rubber Shock Pad

#### **Play Mounds – Construction**

- Adhesive Sprayed Glue
- Minimize Seams Glued
- Lying Synthetic Turf