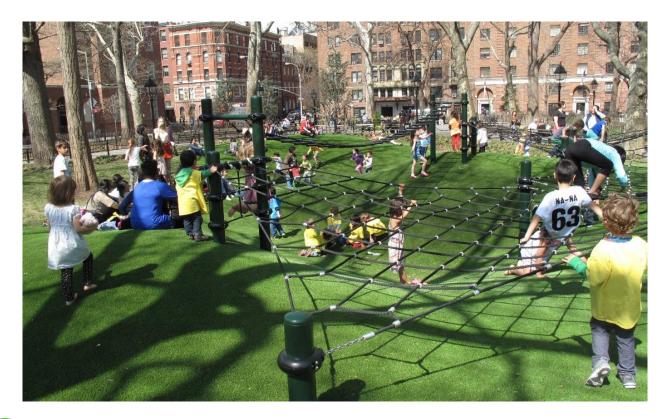

### **Play Mounds – Creative Play**

- Location
  - Creative Play Open Meadow
  - No Borders

Play Mounds

#### **Play Mounds – Creative Play**

- Initial Project Goals Interrelate
  - Public Safety
  - Challenging
  - Appropriateness
  - Shade

- Public Safety
  - Slightly Submerge Open View Corridors Creativity
    - Allows for Multi-Purpose Use
    - Safe Adventure

- Challenging Innovative Play Not Programmed
  - Mounds Subtle Grading Safe For Rolling
  - Cable Structures Climbing Hanging Energetic

- Appropriateness Significant park in an Historic District
  - Synthetic Turf Graceful Greener Park
  - Cable Play Play Value Transparent Color
  - Renewed Sense of Place

#### **Play Mounds – Universal Success**

- Interactive
  - Engaging Parents Alternative activities for very young children and active older adults
  - Public Enjoyment

**Case Study – Washington Square Park** 