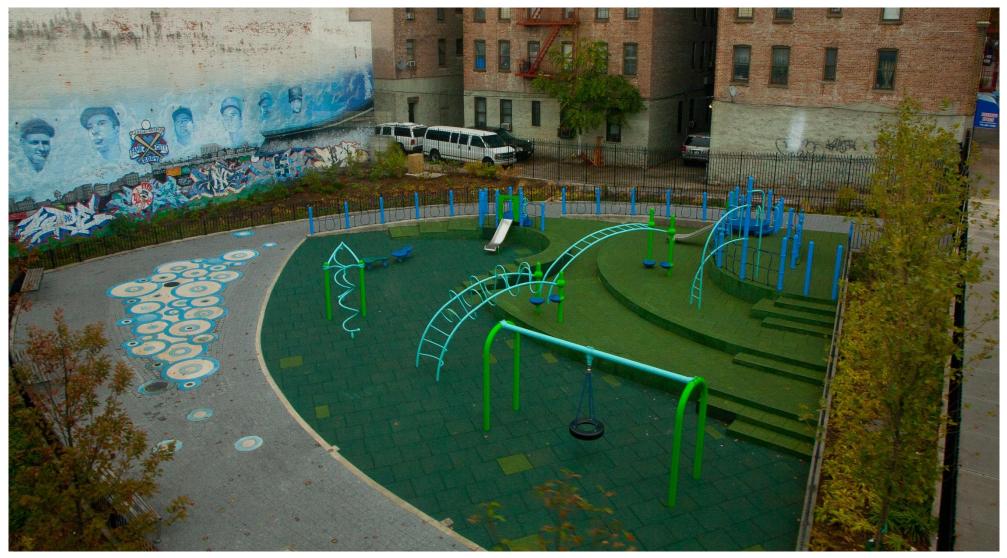

## **River Avenue Playground**

Site Context / Inspiration

Spray Area Sequenced with Elevated Rail Line

**Case Study – River Avenue Playground** 

Spray Area Sequenced with Elevated Rail Line

**Stepped Play and Spray Sequence** 