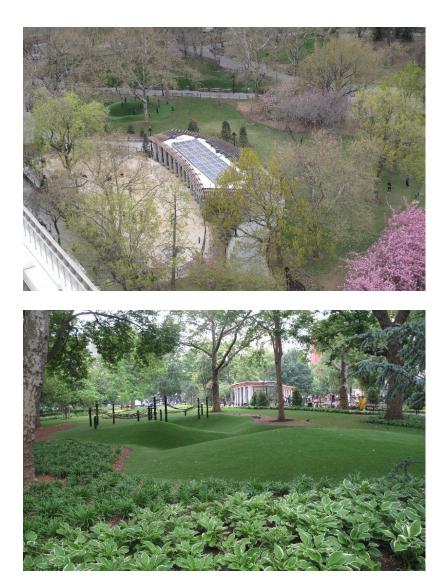

**Case Study – Washington Square Park** 

NYC Parks

- Shade Nature
  - Tree Canopy Provide Relief From Heat
  - Contact to Nature

#### **Play Mounds – Universal Success**

- Interactive
  - Engaging Parents Alternative activities for very young children and active older adults
  - Public Enjoyment

**Case Study – Washington Square Park** 