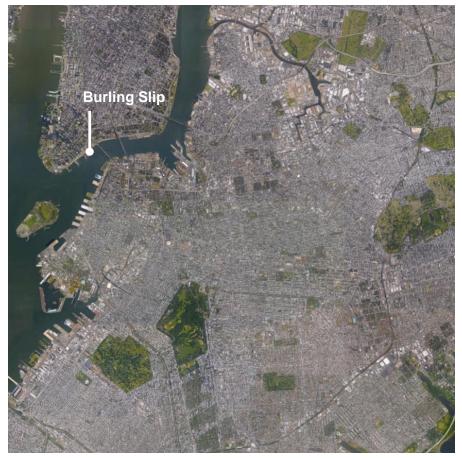

**Imagination Playgrounds** 

Site Location

History

Existing conditions

NYC Parks

image credit: Rockwell Group

**Case Study – Imagination Playground at Burling Slip** 

NYC Parks