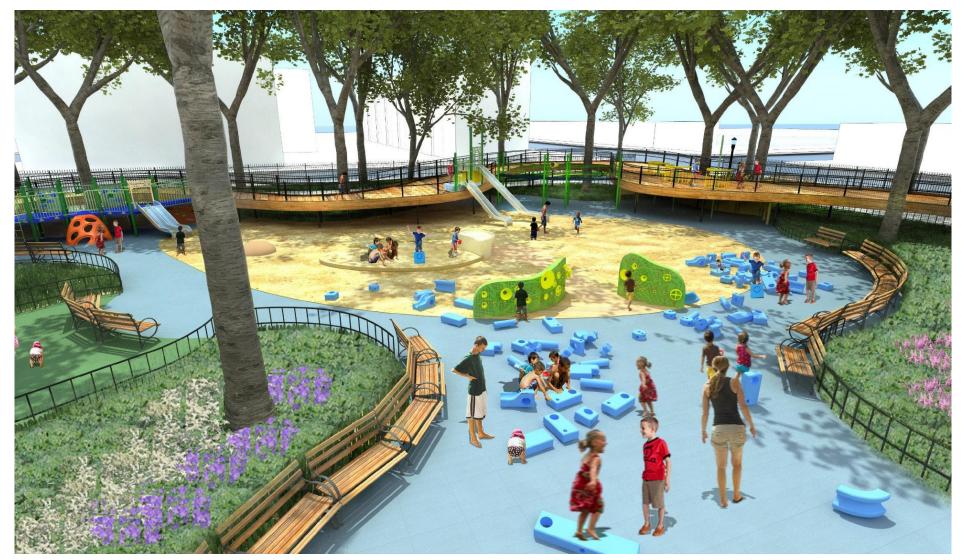

#### GOALS

NYC Parks

- Water, sand and creative block play
- Year round, secure play space for all ages
- Playground as centerpiece of the park, a 360 viewing
- Temporary and permanent play features climbing, sliding, and block building
- Ramp as major play feature and connecting element

**Case Study – Imagination Playground at Betsy Head Park** 

Playground and Adult Fitness Area

NYC Parks

image credit: Rockwell Group

Sand and Block Play Areas

NYC Parks

image credit: Rockwell Group

Water Play