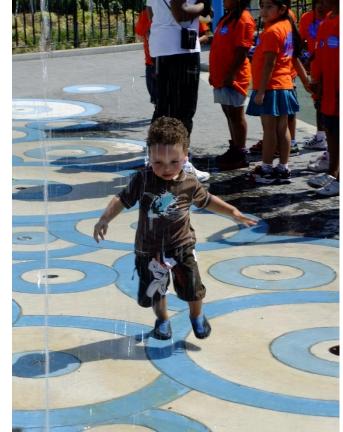

## **River Avenue Playground**

Site Context / Inspiration

Spray Area Sequenced with Elevated Rail Line

**Case Study – River Avenue Playground** 

Spray Area Sequenced with Elevated Rail Line

**Stepped Play and Spray Sequence** 