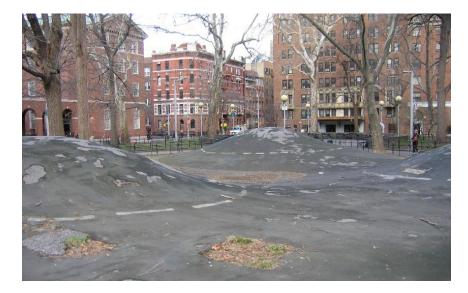

#### 1970's Mounds

Adventure Play

#### Public Safety

- Three 5' High Asphalt Mounds
- Visual Barrier Impaired Sight Lines
- Known as "Drug Dealing" Corner
- Unsafe Play Conditions

#### **Play Mounds – Creative Play**

- Initial Project Goals Interrelate
  - Public Safety
  - Challenging
  - Appropriateness
  - Shade

- Public Safety
  - Slightly Submerge Open View Corridors Creativity
    - Allows for Multi-Purpose Use
    - Safe Adventure

- Challenging Innovative Play Not Programmed
  - Mounds Subtle Grading Safe For Rolling
  - Cable Structures Climbing Hanging Energetic

- Appropriateness Significant park in an Historic District
  - Synthetic Turf Graceful Greener Park
  - Cable Play Play Value Transparent Color
  - Renewed Sense of Place