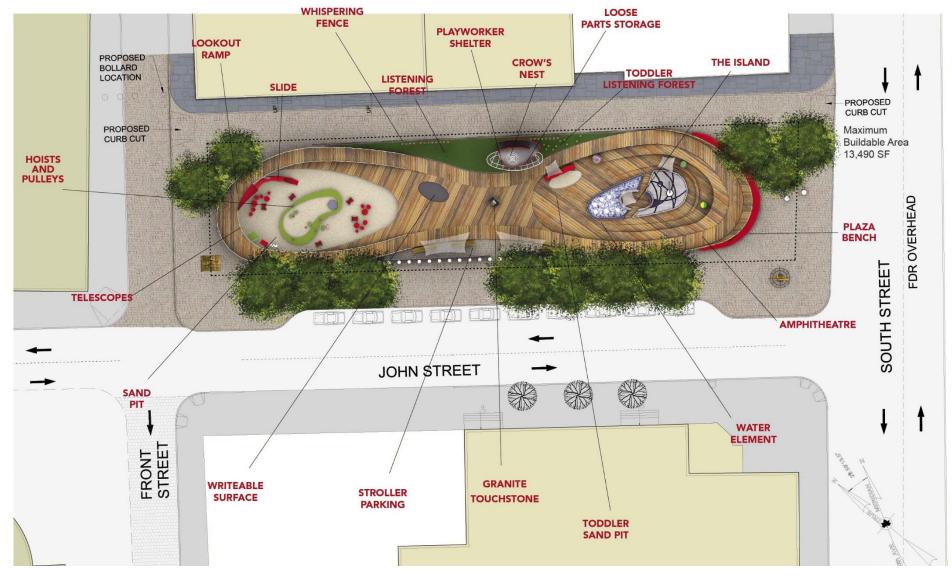

#### GOALS

NYC Parks

- Water, sand and creative block play
- Year round, secure play space for all ages
- Playground as centerpiece of the park, a 360 viewing
- Temporary and permanent play features climbing, sliding, and block building
- Ramp as major play feature and connecting element