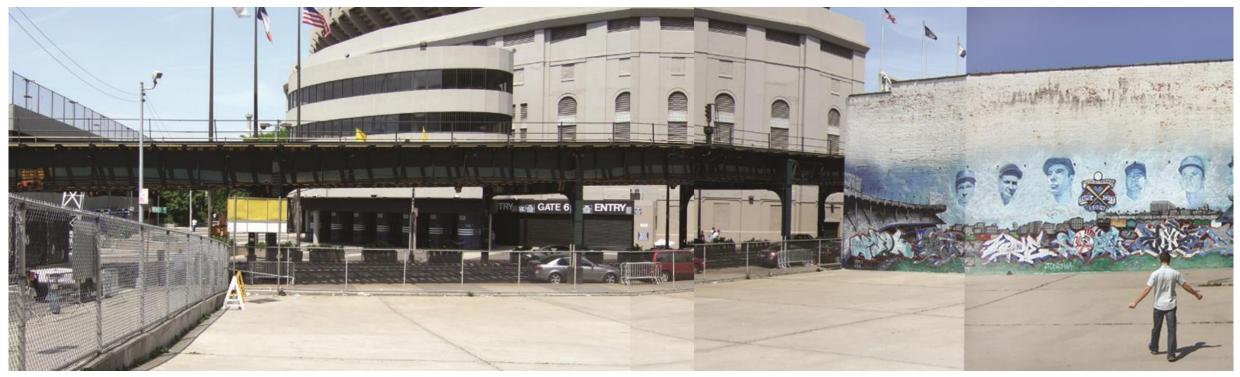

## **River Avenue Playground**

Site Context / Inspiration

Spray Area Sequenced with Elevated Rail Line

**Case Study – River Avenue Playground** 

Spray Area Sequenced with Elevated Rail Line

**Stepped Play and Spray Sequence** 