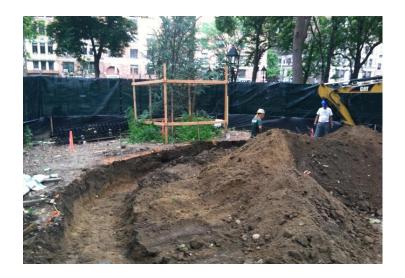

#### **Play Mounds – Construction – Subgrade**

- Excavation Land Forms Clean Fill and Compaction
- Concrete Curb (Nailer) and Recycled Plastic Lumber