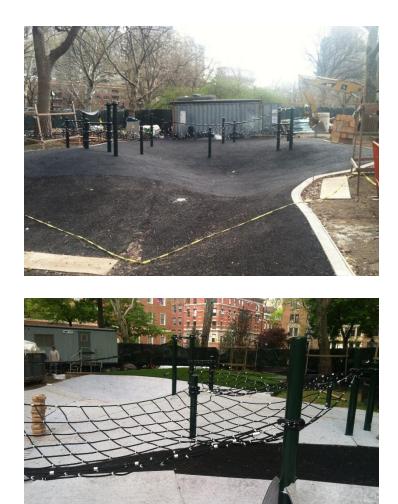

### **Play Mounds – Creative Play**

- Location
  - Creative Play Open Meadow
  - No Borders

Play Mounds

#### **Play Mounds – Creative Play**

- Initial Project Goals Interrelate
  - Public Safety
  - Challenging
  - Appropriateness
  - Shade

- Public Safety
  - Slightly Submerge Open View Corridors Creativity
    - Allows for Multi-Purpose Use
    - Safe Adventure

#### **Play Mounds – Universal Success**

- Interactive
  - Engaging Parents Alternative activities for very young children and active older adults
  - Public Enjoyment

**Case Study – Washington Square Park** 