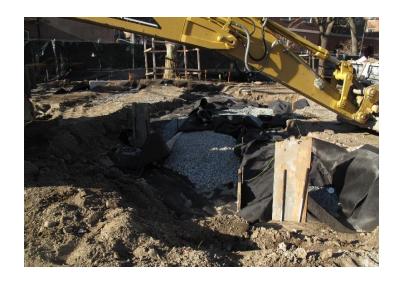

#### **Play Mounds – Construction – Subgrade**

- Storm Water Capture
  - Perforated Pipe
  - Broken Stone
  - Permeable Geotextile Fabric

#### **Play Mounds – Construction – Subgrade**

- Excavation Land Forms Clean Fill and Compaction
- Concrete Curb (Nailer) and Recycled Plastic Lumber