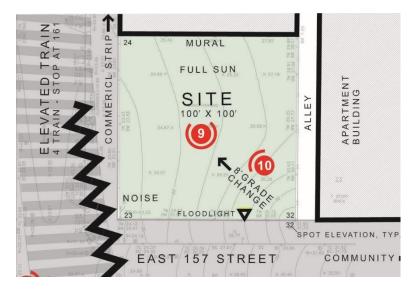

## **River Avenue Playground**

Site Context / Inspiration

Spray Area Sequenced with Elevated Rail Line

**Case Study – River Avenue Playground** 

Spray Area Sequenced with Elevated Rail Line

**Stepped Play and Spray Sequence** 