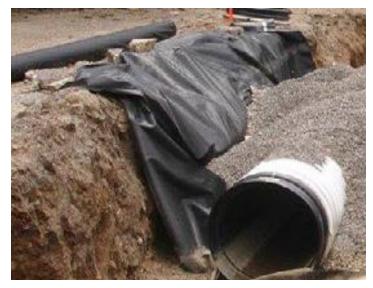

#### **Play Mounds – Construction – Subgrade**

- Storm Water Capture
  - Perforated Pipe
  - Broken Stone
  - Permeable Geotextile Fabric

#### **Play Mounds – Construction – Subgrade**

- Excavation Land Forms Clean Fill and Compaction
- Concrete Curb (Nailer) and Recycled Plastic Lumber