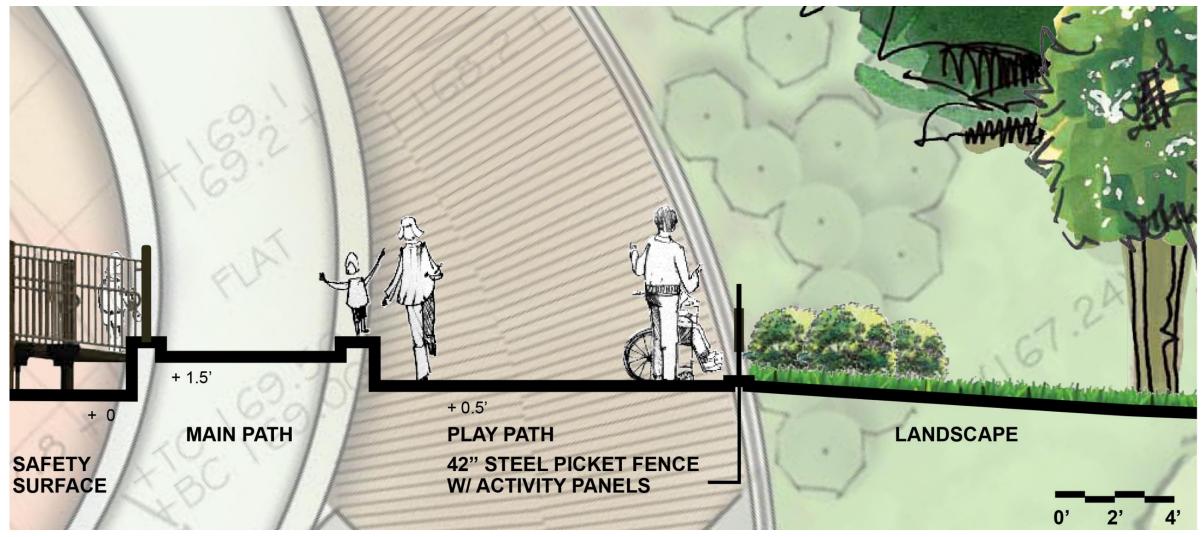

t: Rockwell Group





Sand and Block Play Areas

NYC Parks

image credit: Rockwell Group





Water Play

image credit: Rockwell Group



**Case Study – Imagination Playground at Betsy Head Park** 



Standard Play Components along Ramp

NYC Parks

Case Study – Imagination Playground at Betsy Head Park





**Block Play** 





**Sunset Park Pool** 

image credit: Rockwell Group



## **River Avenue Playground**



Site Context / Inspiration







Spray Area Sequenced with Elevated Rail Line



**Case Study – River Avenue Playground** 



Spray Area Sequenced with Elevated Rail Line





**Stepped Play and Spray Sequence** 







## Sunset Park Playground



**Site Location** 

History





Inspiration





Use Diagram



**Existing Conditions** 





Inspiration





Schematic Plan





**Play Ramp with Varied Elevations** 





## Sand Play





Tactile and narrative play



Free play



NYC Parks



**Overall Park Perspective** 

NYC Parks



## Thank You

Parl



**NYC Parks** 

## IPARKS WITTHOUT BORDERS

Ideas for the Next Generation of Urban Parks and Public Space