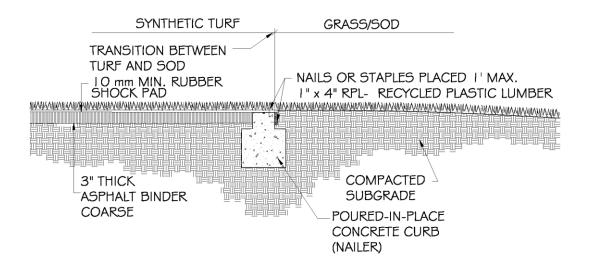

#### **Play Mounds – Construction – Subgrade**

- Excavation Land Forms Clean Fill and Compaction
- Concrete Curb (Nailer) and Recycled Plastic Lumber

#### **Play Mounds – Construction**

- 3" Thick Asphalt Binder Course
- Concrete Footings
- Post and Cables

#### **Play Mounds – Construction**

- Poured-in-Place 2" Thick E-Layer
- 10 MM Rubber Shock Pad

#### **Play Mounds – Construction**

- Adhesive Sprayed Glue
- Minimize Seams Glued
- Lying Synthetic Turf