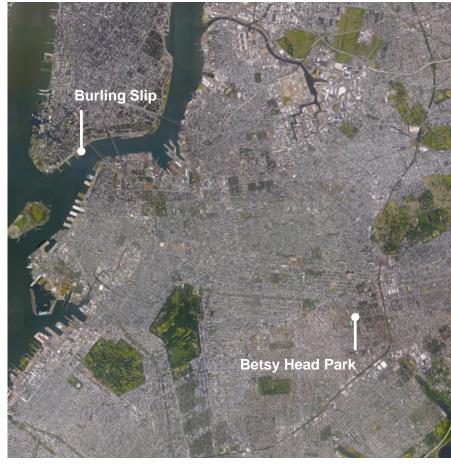

**Imagination Playgrounds** 

Site Location

History

Existing conditions

NYC Parks

image credit: Rockwell Group

**Case Study – Imagination Playground at Burling Slip** 

NYC Parks