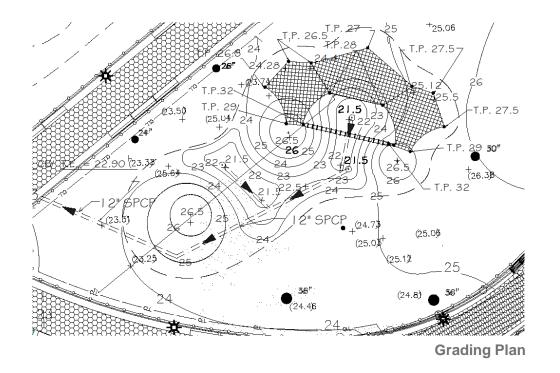

#### **Play Mounds – Construction – Subgrade**

- Storm Water Capture
  - Perforated Pipe
  - Broken Stone
  - Permeable Geotextile Fabric

#### **Play Mounds – Construction – Subgrade**

- Excavation Land Forms Clean Fill and Compaction
- Concrete Curb (Nailer) and Recycled Plastic Lumber