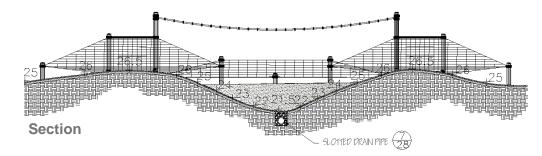

#### **Play Mounds – Construction – Subgrade**

- Storm Water Capture
  - Perforated Pipe
  - Broken Stone
  - Permeable Geotextile Fabric

#### **Play Mounds – Construction – Subgrade**

- Excavation Land Forms Clean Fill and Compaction
- Concrete Curb (Nailer) and Recycled Plastic Lumber

#### **Play Mounds – Construction**

- 3" Thick Asphalt Binder Course
- Concrete Footings
- Post and Cables

#### **Play Mounds – Construction**

- Poured-in-Place 2" Thick E-Layer
- 10 MM Rubber Shock Pad

#### **Play Mounds – Construction**

- Adhesive Sprayed Glue
- Minimize Seams Glued
- Lying Synthetic Turf