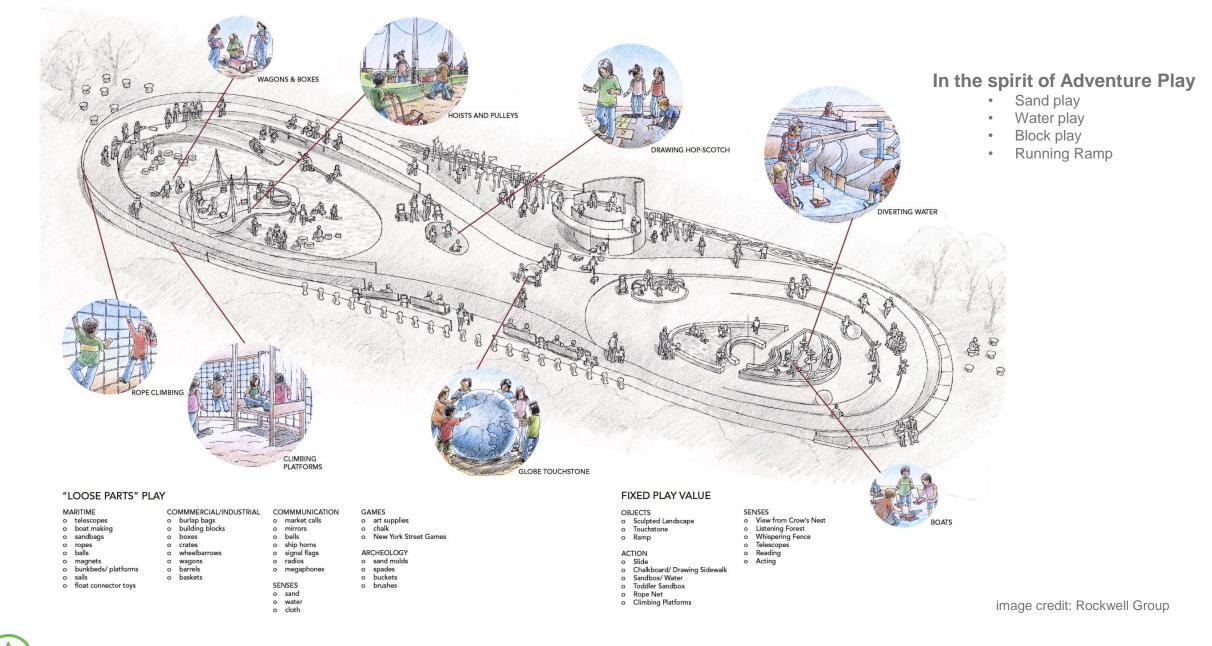

#### GOALS

NYC Parks

- Water, sand and creative block play
- Year round, secure play space for all ages
- Playground as centerpiece of the park, a 360 viewing
- Temporary and permanent play features climbing, sliding, and block building
- Ramp as major play feature and connecting element