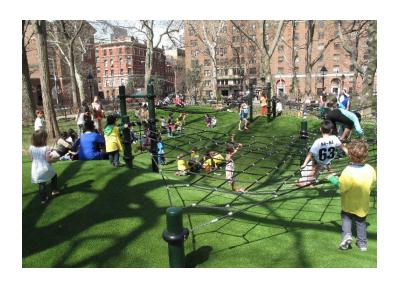

### **Play Mounds – Creative Play**

- Location
  - Creative Play Open Meadow
  - No Borders

Play Mounds

#### **Play Mounds – Creative Play**

- Initial Project Goals Interrelate
  - Public Safety
  - Challenging
  - Appropriateness
  - Shade

- Public Safety
  - Slightly Submerge Open View Corridors Creativity
    - Allows for Multi-Purpose Use
    - Safe Adventure

- Challenging Innovative Play Not Programmed
  - Mounds Subtle Grading Safe For Rolling
  - Cable Structures Climbing Hanging Energetic

- Appropriateness Significant park in an Historic District
  - Synthetic Turf Graceful Greener Park
  - Cable Play Play Value Transparent Color
  - Renewed Sense of Place

**Case Study – Washington Square Park** 

NYC Parks

- Shade Nature
  - Tree Canopy Provide Relief From Heat
  - Contact to Nature

#### **Play Mounds – Universal Success**

- Interactive
  - Engaging Parents Alternative activities for very young children and active older adults
  - Public Enjoyment

**Case Study – Washington Square Park** 