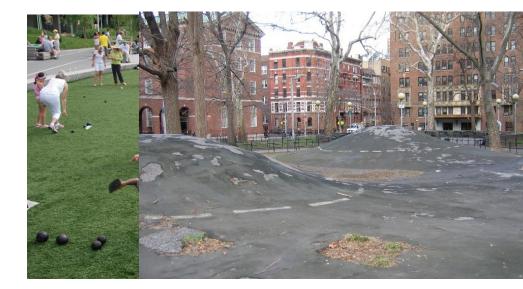

#### Public Safety

- Three 5' High Asphalt Mounds
- Visual Barrier Impaired Sight Lines
- Known as "Drug Dealing" Corner
- Unsafe Play Conditions

#### **Play Mounds – Creative Play**

- Initial Project Goals Interrelate
  - Public Safety
  - Challenging
  - Appropriateness
  - Shade

- Public Safety
  - Slightly Submerge Open View Corridors Creativity
    - Allows for Multi-Purpose Use
    - Safe Adventure

- Challenging Innovative Play Not Programmed
  - Mounds Subtle Grading Safe For Rolling
  - Cable Structures Climbing Hanging Energetic

- Appropriateness Significant park in an Historic District
  - Synthetic Turf Graceful Greener Park
  - Cable Play Play Value Transparent Color
  - Renewed Sense of Place