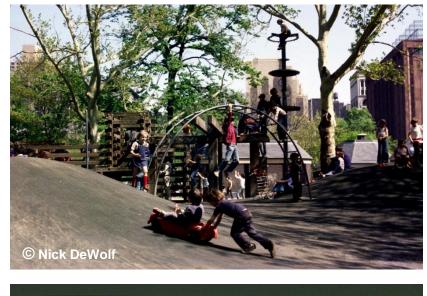

NYC Parks

## IPARKS WITTHOUT BORDERS

Ideas for the Next Generation of Urban Parks and Public Space



# Enhancing Park Experience through Creative Play

Parks

Washington Square Park

#### 1970's Mounds

Adventure Play









#### **Pre-Conditions**

#### Public Safety

- Three 5' High Asphalt Mounds
- Visual Barrier Impaired Sight Lines
- Known as "Drug Dealing" Corner
- Unsafe Play Conditions









### **Play Mounds – Creative Play**

- Location
  - Creative Play Open Meadow
  - No Borders



Play Mounds





#### **Play Mounds – Creative Play**

- Initial Project Goals Interrelate
  - Public Safety
  - Challenging
  - Appropriateness
  - Shade









- Public Safety
  - Slightly Submerge Open View Corridors Creativity
    - Allows for Multi-Purpose Use
    - Safe Adventure







- Challenging Innovative Play Not Programmed
  - Mounds Subtle Grading Safe For Rolling
  - Cable Structures Climbing Hanging Energetic









- Appropriateness Significant park in an Historic District
  - Synthetic Tur