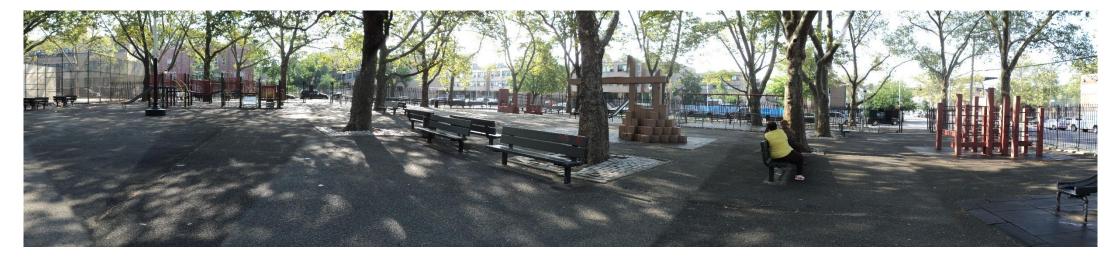

#### Public Safety

- Three 5' High Asphalt Mounds
- Visual Barrier Impaired Sight Lines
- Known as "Drug Dealing" Corner
- Unsafe Play Conditions