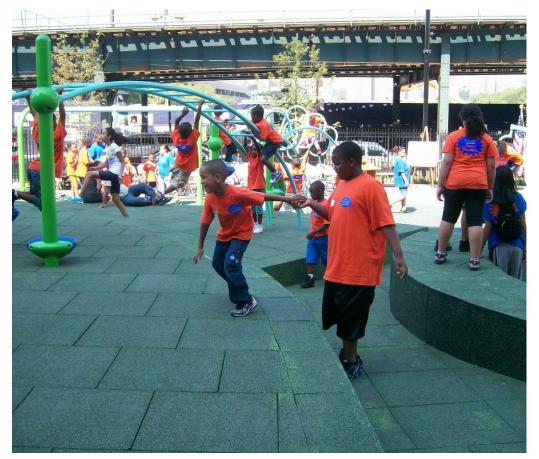

## **River Avenue Playground**

Site Context / Inspiration

Spray Area Sequenced with Elevated Rail Line

**Case Study – River Avenue Playground** 

Spray Area Sequenced with Elevated Rail Line

**Stepped Play and Spray Sequence** 