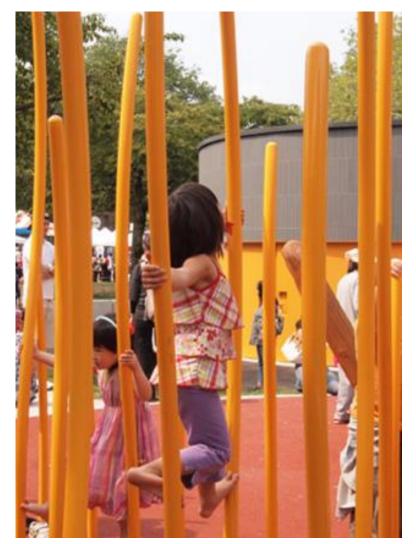

### **Play Mounds – Creative Play**

- Location
  - Creative Play Open Meadow
  - No Borders

Play Mounds

#### **Play Mounds – Creative Play**

- Initial Project Goals Interrelate
  - Public Safety
  - Challenging
  - Appropriateness
  - Shade

- Public Safety
  - Slightly Submerge Open View Corridors Creativity
    - Allows for Multi-Purpose Use
    - Safe Adventure

- Challenging Innovative Play Not Programmed
  - Mounds Subtle Grading Safe For Rolling
  - Cable Structures Climbing Hanging Energetic

- Appropriateness Significant park in an Historic District
  - Synthetic Turf Graceful Greener Park
  - Cable Play Play Value Transparent Color
  - Renewed Sense of Place