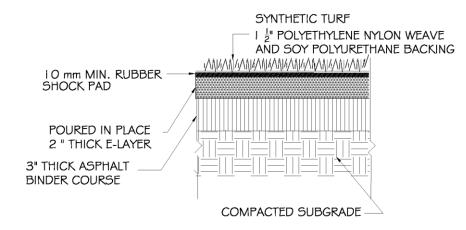

#### **Play Mounds – Construction**

- 3" Thick Asphalt Binder Course
- Concrete Footings
- Post and Cables

#### **Play Mounds – Construction**

- Poured-in-Place 2" Thick E-Layer
- 10 MM Rubber Shock Pad

#### **Play Mounds – Construction**

- Adhesive Sprayed Glue
- Minimize Seams Glued
- Lying Synthetic Turf