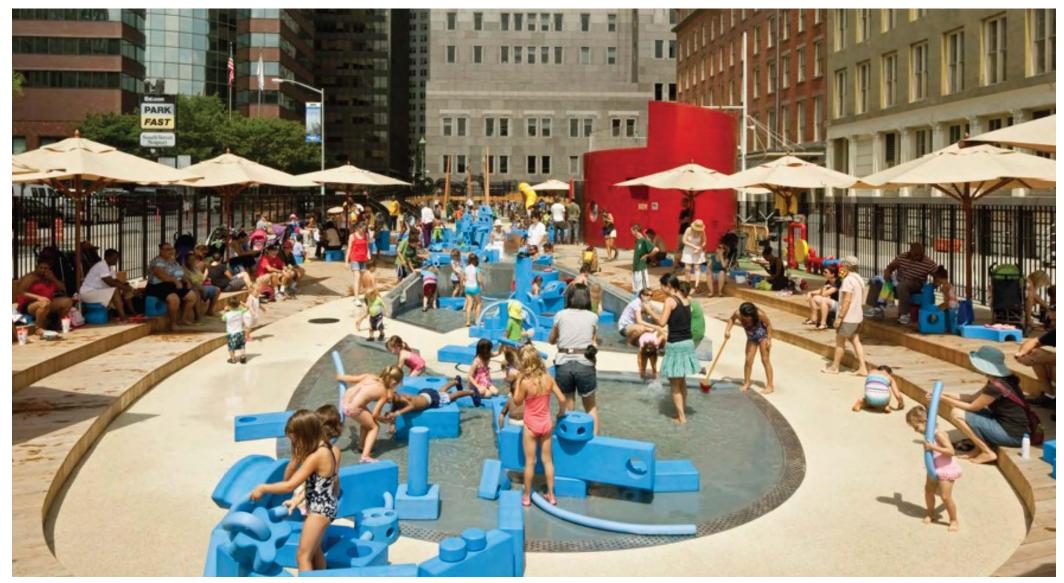

#### GOALS

NYC Parks

- Water, sand and creative block play
- Year round, secure play space for all ages
- Playground as centerpiece of the park, a 360 viewing
- Temporary and permanent play features climbing, sliding, and block building
- Ramp as major play feature and connecting element

**Case Study – Imagination Playground at Betsy Head Park** 

Playground and Adult Fitness Area

NYC Parks

image credit: Rockwell Group

Sand and Block Play Areas

NYC Parks

image credit: Rockwell Group

Water Play