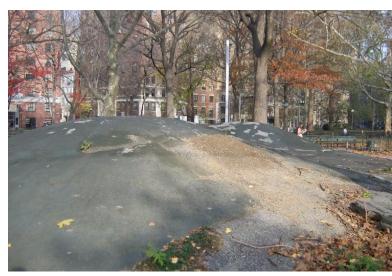

#### Public Safety

- Three 5' High Asphalt Mounds
- Visual Barrier Impaired Sight Lines
- Known as "Drug Dealing" Corner
- Unsafe Play Conditions

#### **Play Mounds – Creative Play**

- Initial Project Goals Interrelate
  - Public Safety
  - Challenging
  - Appropriateness
  - Shade

- Public Safety
  - Slightly Submerge Open View Corridors Creativity
    - Allows for Multi-Purpose Use
    - Safe Adventure

- Challenging Innovative Play Not Programmed
  - Mounds Subtle Grading Safe For Rolling
  - Cable Structures Climbing Hanging Energetic

- Appropriateness Significant park in an Historic District
  - Synthetic Turf Graceful Greener Park
  - Cable Play Play Value Transparent Color
  - Renewed Sense of Place