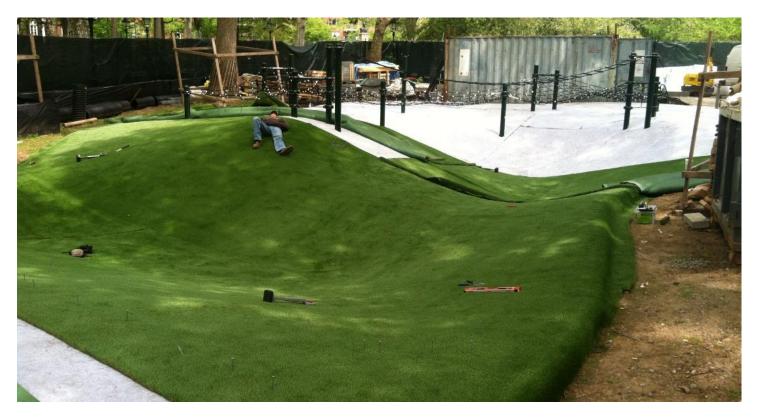

#### Public Safety

- Three 5' High Asphalt Mounds
- Visual Barrier Impaired Sight Lines
- Known as "Drug Dealing" Corner
- Unsafe Play Conditions

### **Play Mounds – Creative Play**

- Location
  - Creative Play Open Meadow
  - No Borders

Play Mounds

#### **Play Mounds – Creative Play**

- Initial Project Goals Interrelate
  - Public Safety
  - Challenging
  - Appropriateness
  - Shade

- Public Safety
  - Slightly Submerge Open View Corridors Creativity
    - Allows for Multi-Purpose Use
    - Safe Adventure

- Challenging Innovative Play Not Programmed
  - Mounds Subtle Grading Safe For Rolling
  - Cable Structures Climbing Hanging Energetic

- Appropriateness Significant park in an Historic District
  - Synthetic Turf Graceful Greener Park
  - Cable Play Play Value Transparent Color
  - Renewed Sense of Place