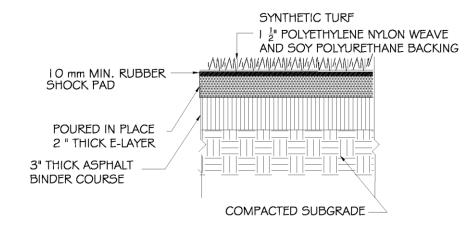

#### **Play Mounds – Construction**

- 3" Thick Asphalt Binder Course
- Concrete Footings
- Post and Cables

#### **Play Mounds – Construction**

- Poured-in-Place 2" Thick E-Layer
- 10 MM Rubber Shock Pad

#### **Play Mounds – Construction**

- Adhesive Sprayed Glue
- Minimize Seams Glued
- Lying Synthetic Turf