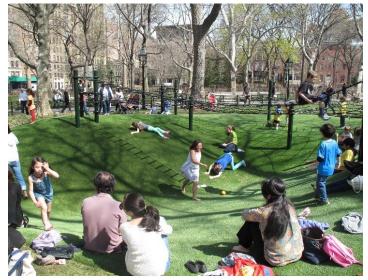

### **Play Mounds – Creative Play**

- Location
  - Creative Play Open Meadow
  - No Borders

Play Mounds

#### **Play Mounds – Creative Play**

- Initial Project Goals Interrelate
  - Public Safety
  - Challenging
  - Appropriateness
  - Shade

- Public Safety
  - Slightly Submerge Open View Corridors Creativity
    - Allows for Multi-Purpose Use
    - Safe Adventure

- Challenging Innovative Play Not Programmed
  - Mounds Subtle Grading Safe For Rolling
  - Cable Structures Climbing Hanging Energetic

- Appropriateness Significant park in an Historic District
  - Synthetic Turf Graceful Greener Park
  - Cable Play Play Value Transparent Color
  - Renewed Sense of Place

**Case Study – Washington Square Park** 

NYC Parks

- Shade Nature
  - Tree Canopy Provide Relief From Heat
  - Contact to Nature

#### **Play Mounds – Universal Success**

- Interactive
  - Engaging Parents Alternative activities for very young children and active older adults
  - Public Enjoyment

**Case Study – Washington Square Park** 