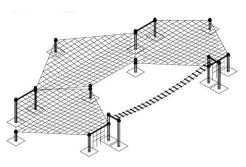

#### **Play Mounds – Construction**

- 3" Thick Asphalt Binder Course
- Concrete Footings
- Post and Cables