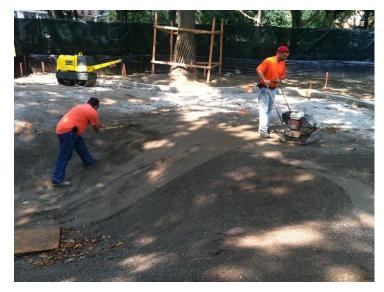

#### **Play Mounds – Construction**

- 3" Thick Asphalt Binder Course
- Concrete Footings
- Post and Cables