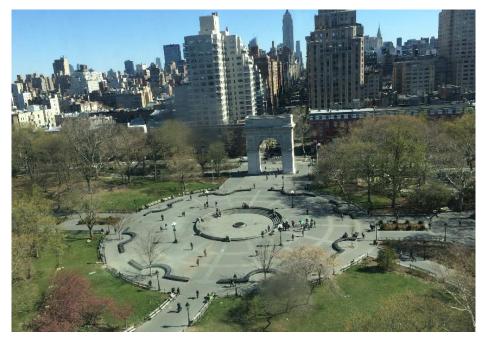

#### Public Safety

- Three 5' High Asphalt Mounds
- Visual Barrier Impaired Sight Lines
- Known as "Drug Dealing" Corner
- Unsafe Play Conditions

**Case Study – Washington Square Park** 

NYC Parks

- Shade Nature
  - Tree Canopy Provide Relief From Heat
  - Contact to Nature