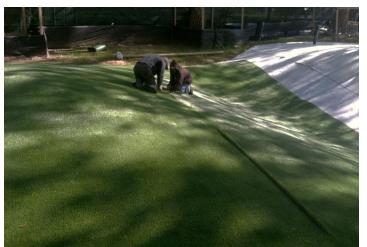

#### **Play Mounds – Construction – Subgrade**

- Storm Water Capture
  - Perforated Pipe
  - Broken Stone
  - Permeable Geotextile Fabric

#### **Play Mounds – Construction – Subgrade**

- Excavation Land Forms Clean Fill and Compaction
- Concrete Curb (Nailer) and Recycled Plastic Lumber

#### **Play Mounds – Construction**

- 3" Thick Asphalt Binder Course
- Concrete Footings
- Post and Cables

#### **Play Mounds – Construction**

- Poured-in-Place 2" Thick E-Layer
- 10 MM Rubber Shock Pad

#### **Play Mounds – Construction**

- Adhesive Sprayed Glue
- Minimize Seams Glued
- Lying Synthetic Turf