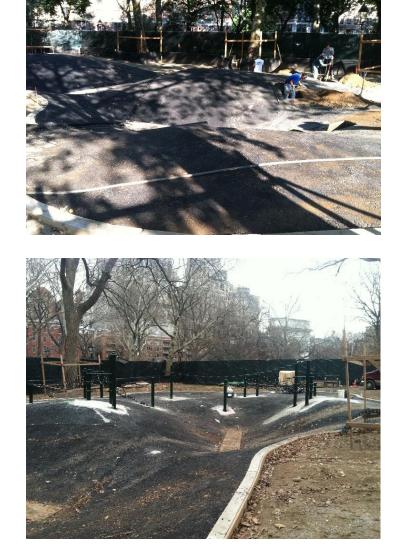

### **Play Mounds – Creative Play**

- Location
  - Creative Play Open Meadow
  - No Borders

Play Mounds

#### **Play Mounds – Creative Play**

- Initial Project Goals Interrelate
  - Public Safety
  - Challenging
  - Appropriateness
  - Shade

- Public Safety
  - Slightly Submerge Open View Corridors Creativity
    - Allows for Multi-Purpose Use
    - Safe Adventure

#### **Play Mounds – Universal Success**

- Interactive
  - Engaging Parents Alternative activities for very young children and active older adults
  - Public Enjoyment

**Case Study – Washington Square Park** 