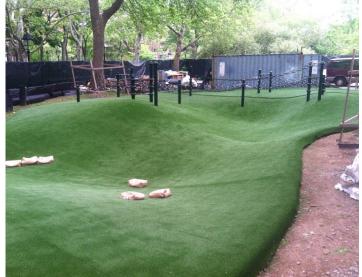

### **Play Mounds – Creative Play**

- Location
  - Creative Play Open Meadow
  - No Borders

Play Mounds

#### **Play Mounds – Creative Play**

- Initial Project Goals Interrelate
  - Public Safety
  - Challenging
  - Appropriateness
  - Shade

- Public Safety
  - Slightly Submerge Open View Corridors Creativity
    - Allows for Multi-Purpose Use
    - Safe Adventure

#### **Play Mounds – Surface**

- Synthetic Turf Durability / low maintenance
- Continual Lawn Prohibit / avoid Skateboarding
- Health and Safety For All Ages
- Recycling Capabilities LEED Certification
  - Bio Based Soy Backing