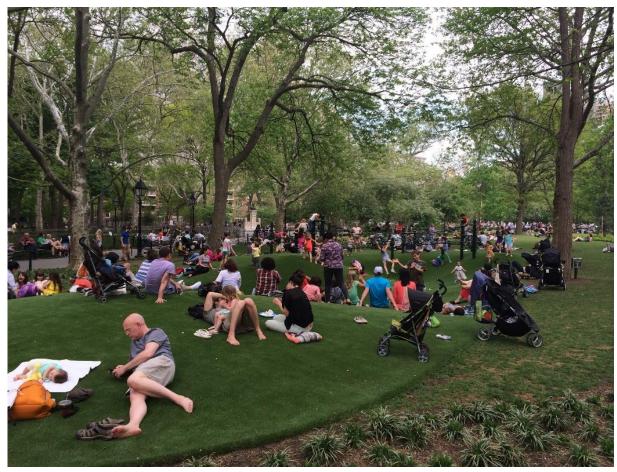

**Case Study – Washington Square Park** 

NYC Parks

- Shade Nature
  - Tree Canopy Provide Relief From Heat
  - Contact to Nature

#### **Play Mounds – Universal Success**

- Interactive
  - Engaging Parents Alternative activities for very young children and active older adults
  - Public Enjoyment

**Case Study – Washington Square Park** 