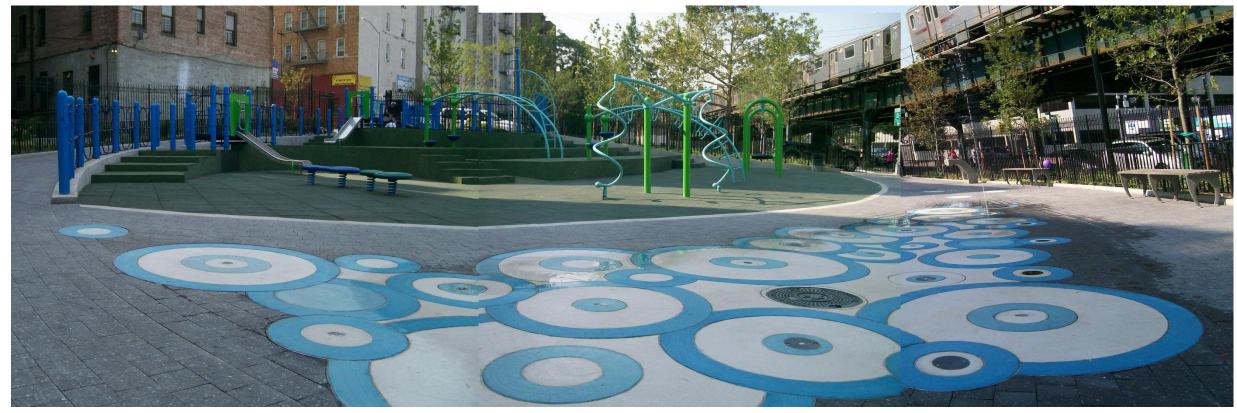

## **River Avenue Playground**

Site Context / Inspiration

Spray Area Sequenced with Elevated Rail Line

**Case Study – River Avenue Playground** 

Spray Area Sequenced with Elevated Rail Line

**Stepped Play and Spray Sequence** 